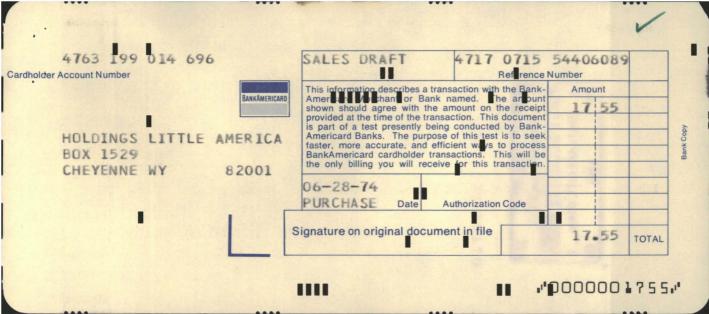

| 26.18                                                                                                                                                                                                                                                                                                                                                                                                                                                                                                                                                                                                                                                                                               | TOTAL |

....

....

....

....

....

....

"DOODOO 26 18."

....



| 4763 199 014 696<br>Cardholder Account Number            | SALES DRAFT 4717 0715 54406088<br>Reference Number                                                                                                                                                                                                                                                                                                                                                                                                                                                               |
|----------------------------------------------------------|----------------------------------------------------------------------------------------------------------------------------------------------------------------------------------