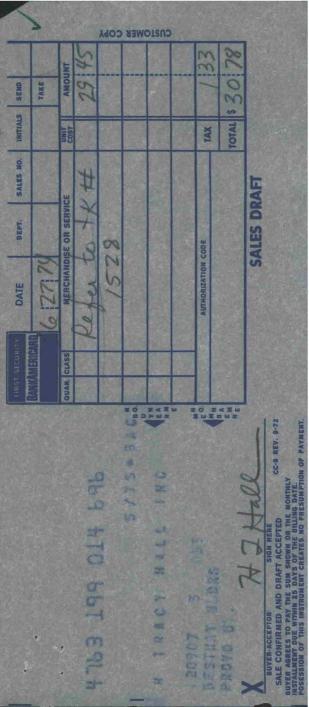

215.81 -196.42 72 412.95T

Crating word Cavada delivery some of costs

pd# 562

6 aug 1974

work for crating press 1212 3.24 92.63 to 46.32 19.68 Canala 30.78 11.04 215.81T

restanting of this manual country to these meriling of faime