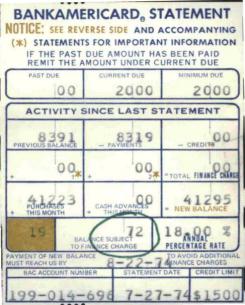

215.81 -196.42 72 412.95T

Crating word Cavada delivery some of costs

pd# 562

6 aug 1974

work for crating press 1212 3.24 92.63 to 46.32 19.68 Canala 30.78 11.04 215.81T

restanting of this manual country to these meriling of faime