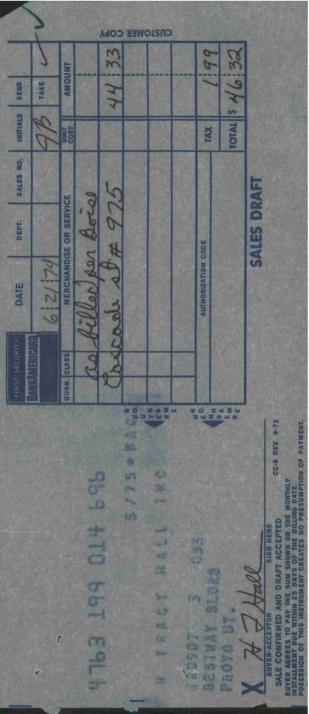

215.81 -196.42 72 412.95T

Crating word Cavada delivery some of costs

pd# 562

6 aug 1974

work for crating press 1212 3.24 92.63 to 46.32 19.68 Canala 30.78 11.04 215.81T

restanting of this manual country to these meriling of faime