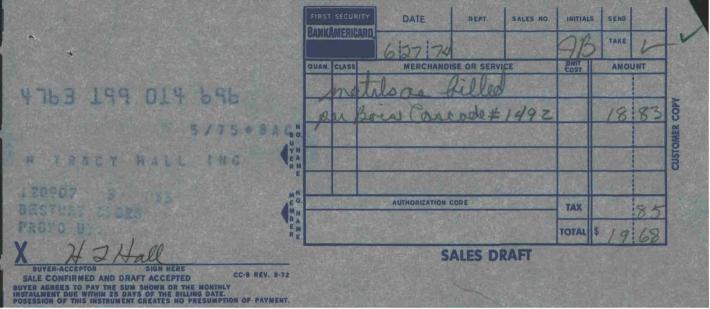

215.81 -196.42 72 412.95T

Crating word Cavada delivery some of costs

pd# 562

6 aug 1974

work for crating press 1212 3.24 92.63 to 46.32 19.68 Canala 30.78 11.04 215.81T

restanting of this manual country to these meriling of faime